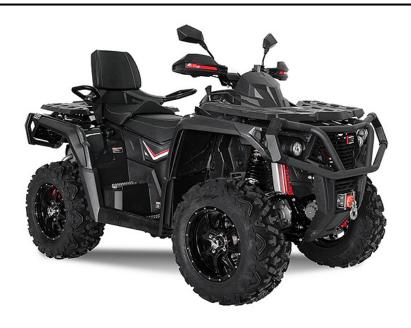

## ODES 850 L EPS COMFORT

ODES ATV is the best vehicle for moving around different terrains. Four-wheel drive ATV with front differential lock, independent suspension on the rear axle, electric power steering and more, safely moves on most surfaces. The cable winch, tow hook and large front and rear luggage racks make the Odes an ideal helper for various jobs. Odes is a real work animal: the 63.7 kW engine is ready to take on even the toughest tasks. The powerful V2 engine impresses with high torque even at very low engine speeds.